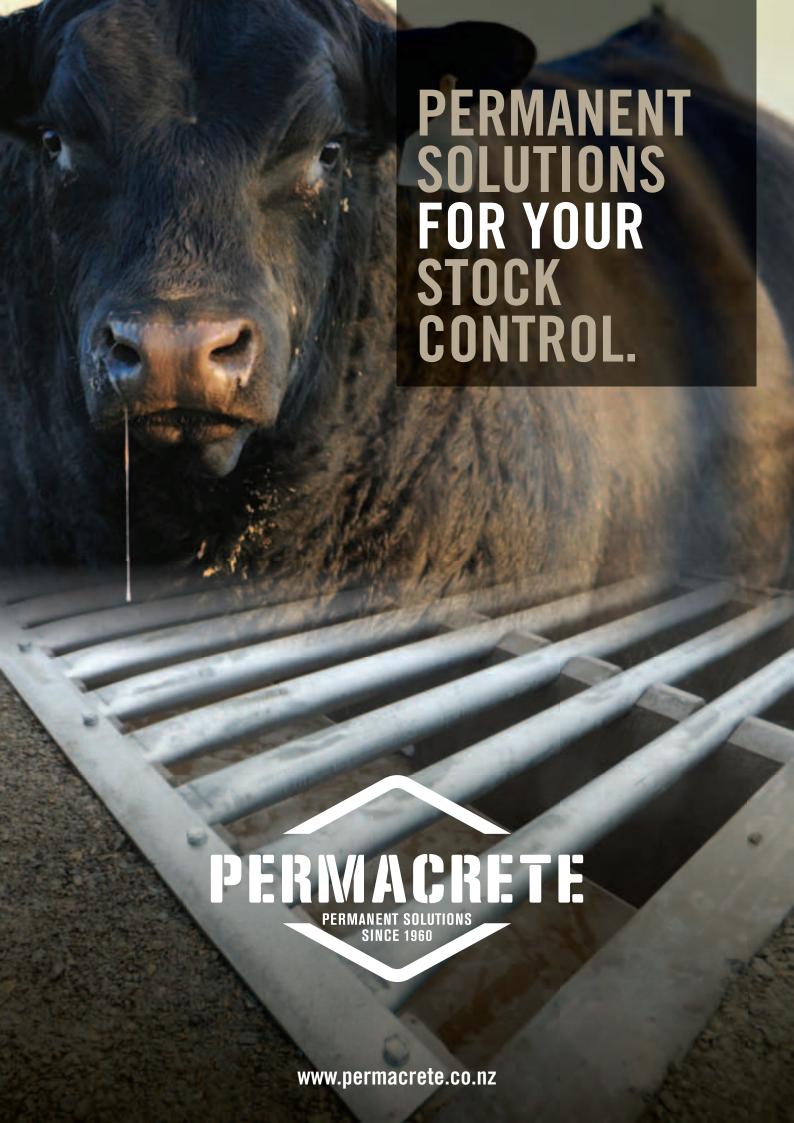

PERMANENT SOLUTIONS FOR YOUR STOCK CONTROL.

# HEAVY DUTY

MONOLITHIC DESIGN USING HIGH STRENGTH REINFORCED CONCRETE ENGINEERED FOR CLASS 1 LOADING

# PERMANENT

FULLY GALVANIZED COMPONENTS AND ZERO WELDING MAKE THESE CATTLE STOPS RUST FREE AND LONG LASTING

#### EASY CLEAN

FULLY BOLTABLE CLAMP SYSTEM AND INDIVIDUAL PIPES MAKE THEM EASY TO CLEAN

### ONE PIECE INSTALLATION

VERY SIMPLE TO INSTALL BEING ONE PIECE AND FULLY ASSEMBLED, WE ALSO HAVE A HIAB TRUCK AVAILABLE FOR DELIVERY AND PLACEMENT

## ANIMAL FRIENDLY

IN EVENT OF AN ANIMAL BEING TRAPPED OR WEDGED, PIPES CAN EASILY BE INDIVIDUALLY REMOVED

## LARGE DRAINAGE HOLES

BIG ENOUGH FOR NOVAFLO PIPE AS WELL AS BEING HEDGEHOG FRIENDLY

#### VERY SMOOTH AND QUIET

INGENIOUS PIPE CLAMP SYSTEM REDUCES NOISE AND ELIMINATES PIPE SPIN