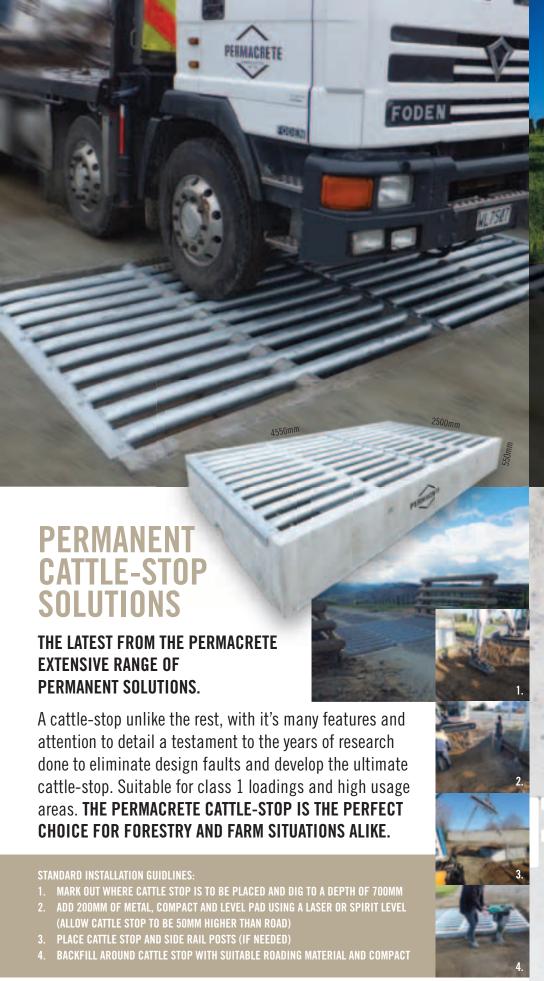

# HEAVY DUTY

MONOLITHIC DESIGN USING HIGH STRENGTH REINFORCED CONCRETE ENGINEERED FOR CLASS 1 LOADING

# PERMANENT

FULLY GALVANIZED COMPONENTS AND ZERO WELDING MAKE THESE CATTLE STOPS RUST FREE AND LONG LASTING

#### EASY CLEAN

FULLY BOLTABLE CLAMP SYSTEM AND INDIVIDUAL PIPES MAKE THEM EASY TO CLEAN

### ONE PIECE INSTALLATION

VERY SIMPLE TO INSTALL BEING ONE PIECE AND FULLY ASSEMBLED, WE ALSO HAVE A HIAB TRUCK AVAILABLE FOR DELIVERY AND PLACEMENT

## ANIMAL FRIENDLY

IN EVENT OF AN ANIMAL BEING TRAPPED OR WEDGED, PIPES CAN EASILY BE INDIVIDUALLY REMOVED

## LARGE DRAINAGE HOLES

BIG ENOUGH FOR NOVAFLO PIPE AS WELL AS BEING HEDGEHOG FRIENDLY

#### VERY SMOOTH AND QUIET

INGENIOUS PIPE CLAMP SYSTEM REDUCES NOISE AND ELIMINATES PIPE SPIN

CONTACT THE PERMACRETE TEAM TODAY TO DISCUSS YOUR STOCK CONTROL REQUIREMENTS on 0800 243 672 or email: sales@permacrete.co.nz